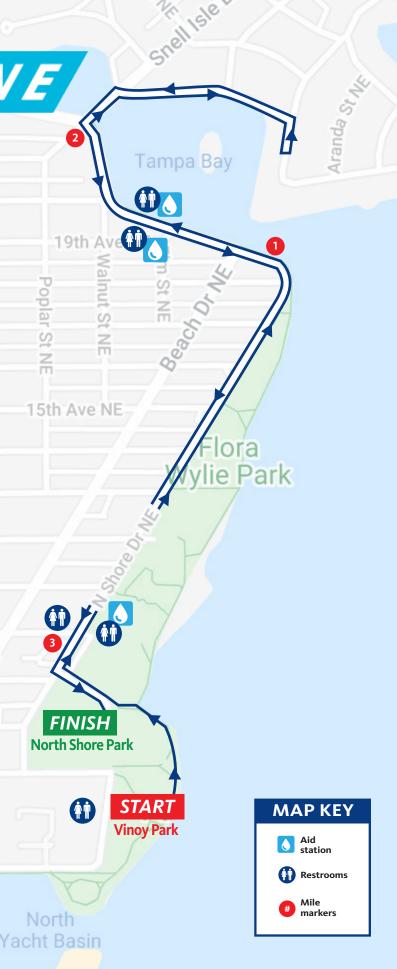

## SPRINT RUN COURSE

## SPRINT RUN COURSE

ST. PETERSBURG, FLORIDA

## **TURN-BY-TURN DIRECTIONS**

## **START: RUN OUT**

- Turn left onto the sidewalk in Vinoy Park.
- Exit onto the path to Bayshore Drive Northeast.
- Turn right onto North Shore Drive Northeast.
- Continue onto Coffee Pot Boulevard Northeast.
- Turn right onto Snell Isle Boulevard Northeast.
- Turn right onto Brightwaters Boulevard Northeast.
- Turn right to stay on Brightwaters Boulevard Northeast.
- Turn around on Brightwaters Boulevard Northeast.
- Turn left to stay on Brightwaters Boulevard Northeast.
- Turn left onto Snell Isle Boulevard Northeast.
- Turn left onto Coffee Pot Boulevard Northeast.
- Continue onto North Shore Drive Northeast.
- Turn left onto Bayshore Drive Northeast.

**END: FINISH LINE!**