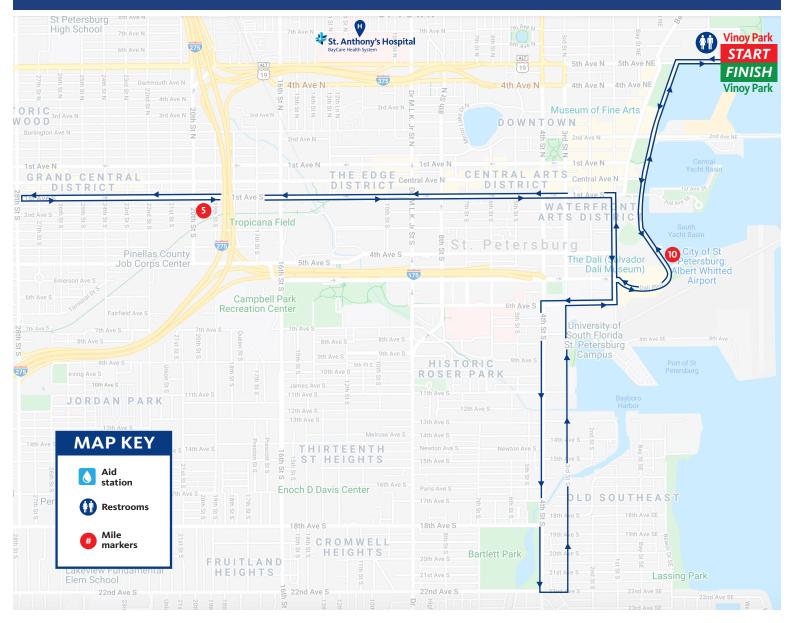

#### **TURN-BY-TURN DIRECTIONS**

#### **START: BIKE MOUNT**

- Turn left onto Bayshore Drive Northeast.
- Turn right onto First Street South.
- Turn left onto First Avenue South.
- Head west on First Avenue South toward Second Street South.
- Continue west on First Avenue South toward 16th Street South.
- Turn around at 28th Street South.
- Turn right onto First Street South.
- Turn right on Sixth Avenue South.
- Turn left onto Fourth Street South.
- Turn left onto 22nd Avenue South.
- Turn left onto Third Street South.
- Turn right onto Sixth Avenue South.
- Turn left onto First Street South.
- Turn right onto Fifth Avenue Southeast/Dali Boulevard.
- Turn right onto Fifth Avenue Northeast.

**END: BIKE DISMOUNT**