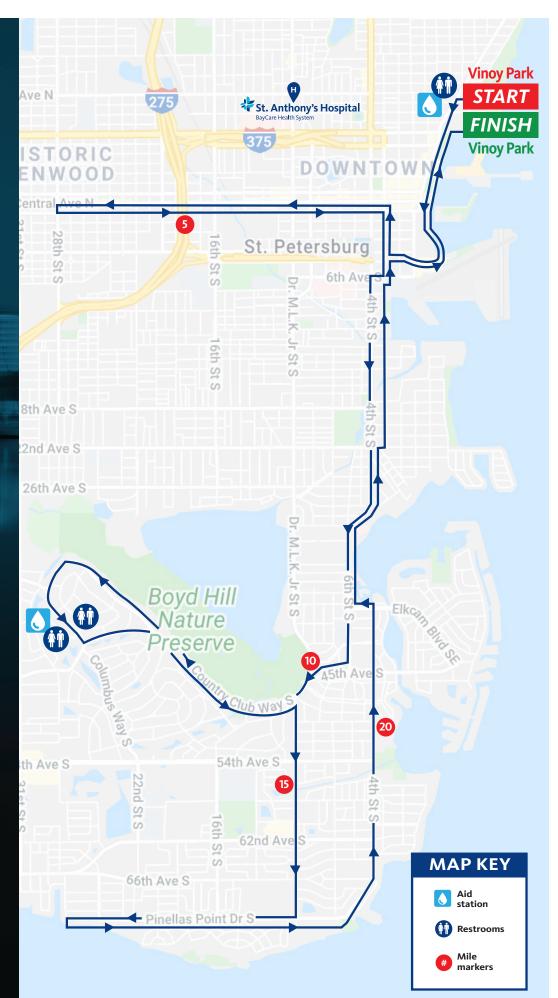

## **START: BIKE MOUNT**

- Turn left onto Bayshore Dr NE
- Turn right onto 1st St S
- Turn left onto 1st Ave S
- Head west on 1st Ave S toward 2nd St S
- Head west on 1st Ave S toward 16th St S
- Turn around at 28th St. S
- Turn right onto 1st St S
- Turn right on 6th Ave S
- Turn left onto 4th St S
- Turn right onto 45th Ave S
- Turn left on 9th St S/Dr. M.L.K. Jr St S
- Turn left onto Alcazar Way S
- Turn right onto Fairway Ave S
- Turn right to stay on Fairway Ave S
- Turn left onto Green Way S
- Turn right onto Fairway Ave S
- Turn left to stay on Fairway Ave S
- Turn left onto Alcazar Way S
- Turn right onto Country Club Way S
- Turn right onto 9th St S/Dr. M.L.K. Jr St S
- Turn right onto Pinellas Point Dr S
- Turn around at 70th St S and Pinellas Point Dr S
- Turn left onto 39th Ave S
- Turn right onto 6th St S
- Turn right onto 22nd Ave S
- Turn left onto 3rd St S
- Turn right onto 5th Ave SE/Dali Blvd
- Turn right onto 5th Ave NE
- **END: BIKE DISMOUNT**